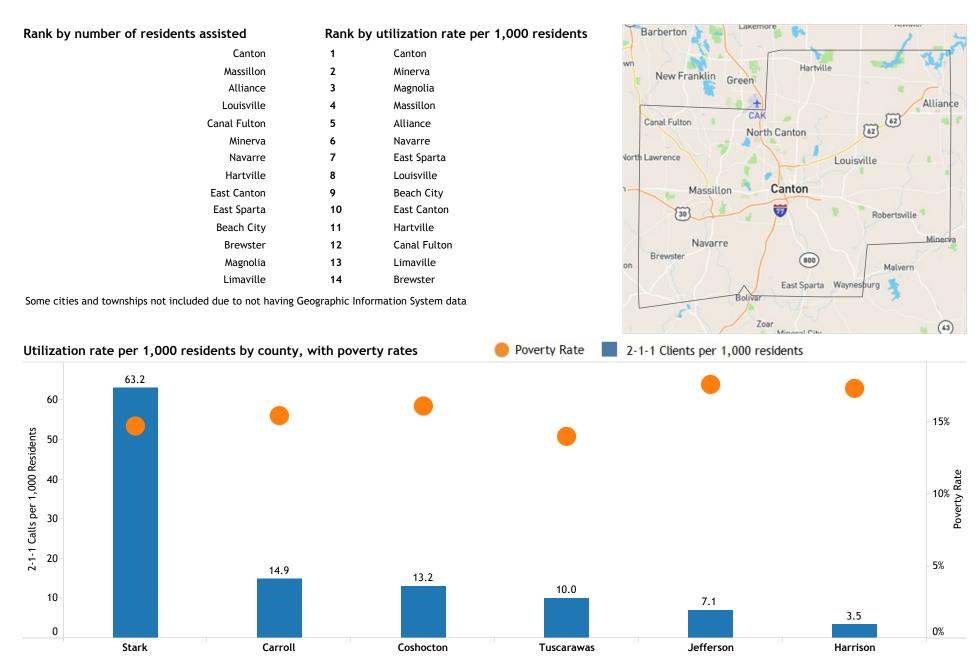

Township and County Population source: U.S. Census Bureau (2015). Poverty Rate source: U.S. Census Bureau (2015)

"Regional Counties" includes: Carroll, Coshocton, Harrison, Jefferson, and Tuscarawas

Need Category "Other" includes: Arts, Culture, and Recreation; Other Government/Economic Services; Volunteers/Donations