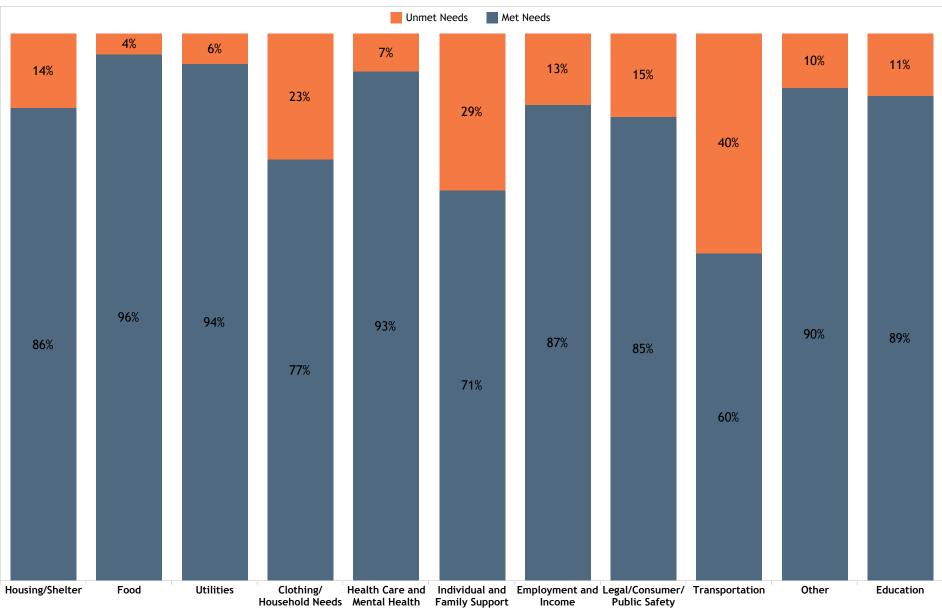

Need Category "Other" includes: Arts, Culture, and Recreation; Other Government/Economic Services; Volunteers/Donations

Met and unmet needs

Need Category "Other" includes: Arts, Culture, and Recreation; Other Government/Economic Services; Volunteers/Donations