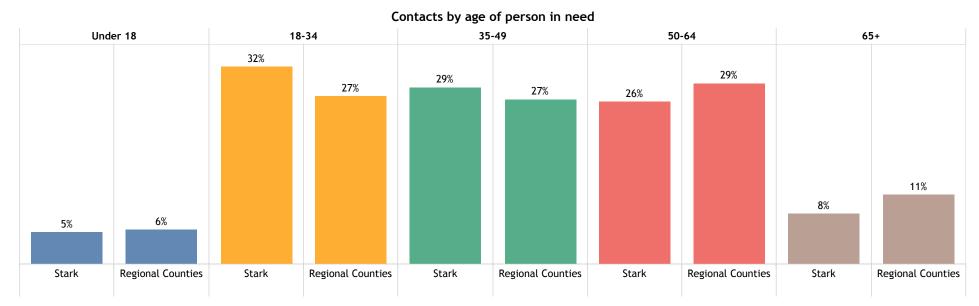

Township and County Population source: U.S. Census Bureau (2015). Poverty Rate source: U.S. Census Bureau (2015)

"Regional Counties" includes: Carroll, Coshocton, Harrison, Jefferson, and Tuscarawas

Need Category "Other" includes: Arts, Culture, and Recreation; Other Government/Economic Services; Volunteers/Donations