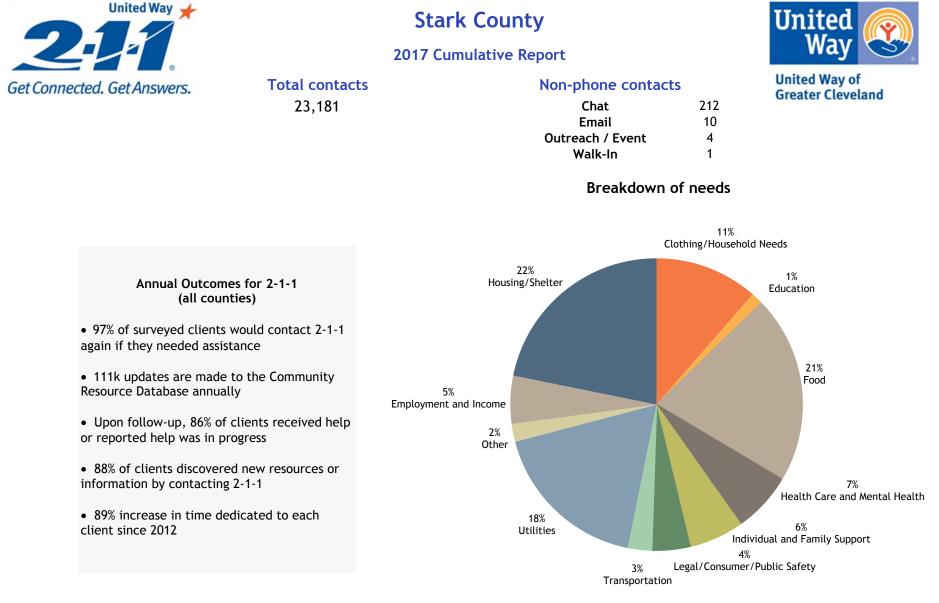

Need Category "Other" includes: Arts, Culture, and Recreation; Other Government/Economic Services; Volunteers/Donations

Met and unmet needs

Need Category "Other" includes: Arts, Culture, and Recreation; Other Government/Economic Services; Volunteers/Donations