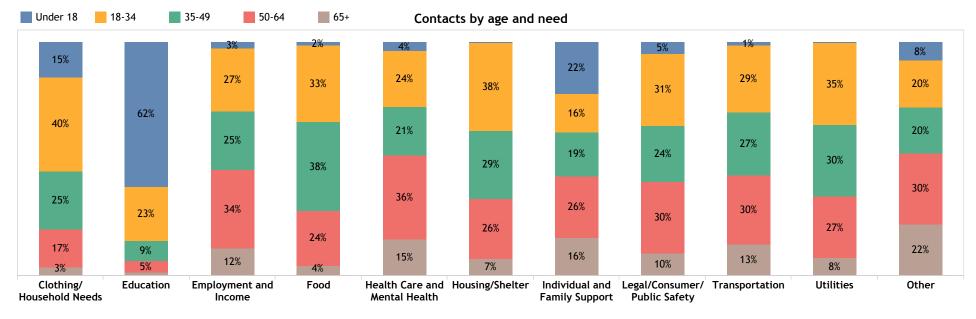

Need Category "Other" includes: Arts, Culture, and Recreation; Other Government/Economic Services; Volunteers/Donations

Met and unmet needs

Need Category "Other" includes: Arts, Culture, and Recreation; Other Government/Economic Services; Volunteers/Donations